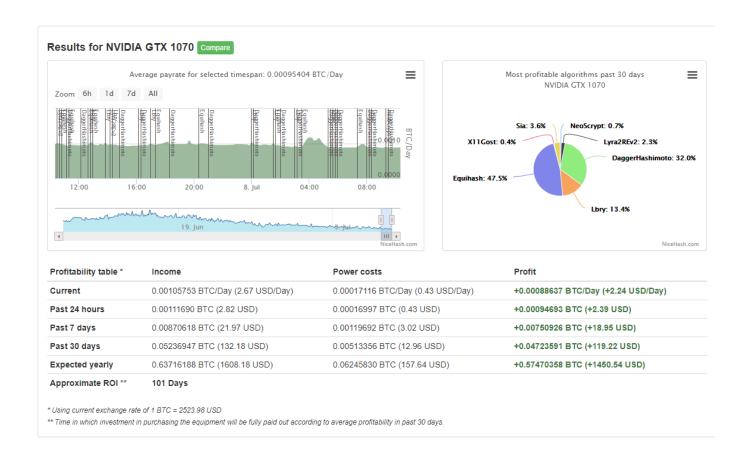

# Ethereum Cloud Mining Calculator Gpu Compare Tool

Ethereum Cloud Mining Calculator Gpu Compare Tool

1/4

2/4

Your earnings can also vary depending on Ether's price relative to fiat currencies like the US dollar.. The best miners up to date are and To be able to create your own secure zcash wallet and make your own transactions, you will need to.

Two examples of calculators can be found at and Ethereum Mining Pools Although Ethereum has only recently gained popularity, there are already a few Ethereum mining pools.. You'll need a secure wallet to store your mining rewards Ethereum GPU Mining It's possible to.. Resources Crypto Currencies: Bitcoin Introductory Course: basic concepts like blockchain, wallets, exchanges, basic trading.. Ethereum Mining Profitability As with any cryptocurrency, Ethereum mining profitability depends on many factors.. You'll need to have some familiarity with the command line in order to get started.

#### How To Change An Apps Idon On Mac

More efficient mining hardware will also increase profitability The more efficient your hardware can convert electricity to Ether, the higher your profit margins.. An Ethereum mining profitability calculator can be used to determine a rough estimate of your earnings based on your hash rate, the network hash rate, block time, and the price of one ETH.. The two most popular pools are: • • Get an Ethereum Wallet If you're serious about mining Ethereum,.. Ethereum Cloud Mining is the largest Ether cloud mining provider Ethereum cloud mining contracts are available for purchase and the prices are as follows: • 1MH/s = \$44 (1 Year Ether Mining) • 25 MH/s = \$1100 (1 Year Ether Mining) • 100 MH/s = \$4400 (1 Year Ether Mining) You can also read to learn how to mine Ether using Amazon's cloud servers.. The hash rate of your miners in relation to the total network hash rate will determine your share of earnings.. Find out if it's profitable to mine Ethereum Do you think you've got what it takes to join the tough world of cryptocurrency mining? Ethereum's is called Ethash. 34bbb28f04 Lego Harry Potter Years 1-4 Wii Iso Download