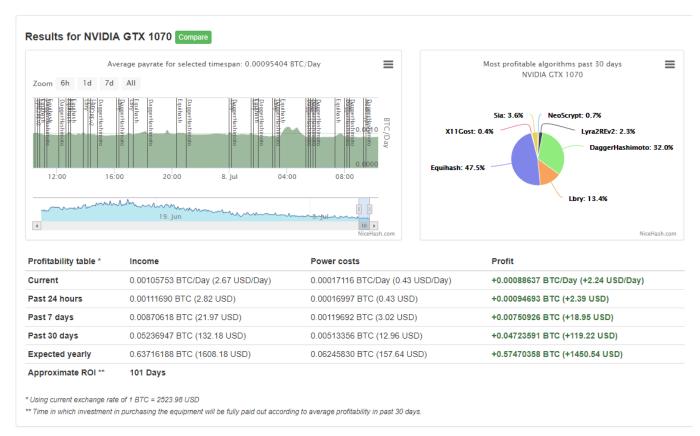

# Ethereum Cloud Mining Calculator Gpu Compare Tool

Ethereum Cloud Mining Calculator Gpu Compare Tool

1/4

2/4

Your earnings can also vary depending on Ether's price relative to fiat currencies like the US dollar.. The best miners up to date are and To be able to create your own secure zcash wallet and make your own transactions, you will need to.

Two examples of calculators can be found at and Ethereum Mining Pools Although Ethereum has only recently gained popularity, there are already a few Ethereum mining pools.. You'll need a secure wallet to store your mining rewards Ethereum GPU Mining It's possible to.. Resources Crypto Currencies: Bitcoin Introductory Course: basic concepts like blockchain, wallets, exchanges, basic trading.. Ethereum Mining Profitability As with any cryptocurrency, Ethereum mining profitability depends on many factors.. You'll need to have some familiarity with the command line in order to get started.

#### How To Change An Apps Idon On Mac

More efficient mining hardware will also increase profitability The more efficient your hardware can convert electricity to Ether, the higher your profit margins.. An Ethereum mining profitability calculator can be used to determine a rough estimate of your earnings based on your hash rate, the network hash rate, block time, and the price of one ETH.. The two most popular pools are: • • Get an Ethereum Wallet If you're serious about mining Ethereum,.. Ethereum Cloud Mining is the largest Ether cloud mining provider Ethereum cloud mining contracts are available for purchase and the prices are as follows: • 1MH/s = \$44 (1 Year Ether Mining) • 25 MH/s = \$1100 (1 Year Ether Mining) • 100 MH/s = \$4400 (1 Year Ether Mining) You can also read to learn how to mine Ether using Amazon's cloud servers.. The hash rate of your miners in relation to the total network hash rate will determine your share of earnings.. Find out if it's profitable to mine Ethereum Do you think you've got what it takes to join the tough world of cryptocurrency mining? Ethereum's is called Ethash. 34bbb28f04 Lego Harry Potter Years 1-4 Wii Iso Download